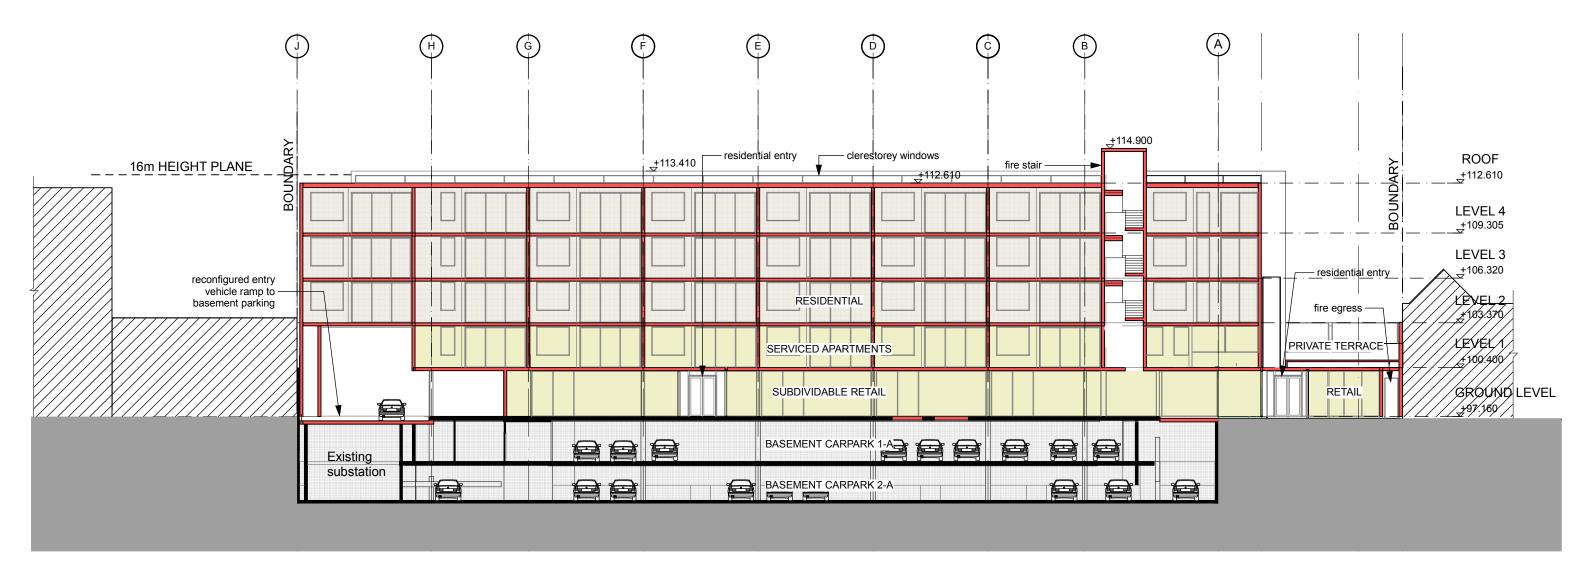

## 200-220 Pacific Highway

| DRAWING TITLE | SCALE AT A3 | DATE       | PROJECT No | "Copyright JPR Architects Pty Ltd                                                                                                               |
|---------------|-------------|------------|------------|-------------------------------------------------------------------------------------------------------------------------------------------------|
| Section DD    | 1:250       | 30/09/2010 | 2010017    | Reproduction of the whole or par<br>an infringement of copyright. The<br>concepts contained in this docum<br>recipient of this document is proh |
| DRAWING No    | REVISION    | DRAWN      | ITEM No    |                                                                                                                                                 |
| DA 304        | Α           | SB         | 37961      | information, ideas and concepts<br>prior written consent of JPR Arch                                                                            |
|               |             |            |            |                                                                                                                                                 |

part of this documents constitutes The information, ideas and ument are confidential and the borohibited from disclosing such ots to any person without the architects Pty Ltd."

PROJECT ADDRESS 200-220 Pacific Highway Crows Nest CLIENT Barana Group